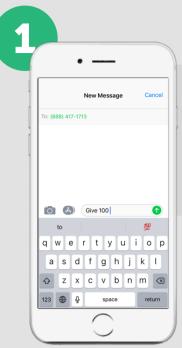

## **Text To Give**

Text "Give" and the amount you want to give to (888) 417-1713 (Example: Give 100). Note that there must be a space between the keyword and amount.

First time text donors will receive a text with a link to sign into their SecureGive account or create a new one.