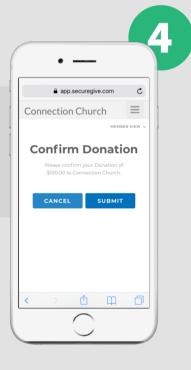

Sign in or create an account and save a default payment method to be used for text giving.

When this is complete, you will receive a confirmation that your text donation has processed. You will also receive an email receipt.

The next time you would like to give by text, simply type the keyword and amount. You will then receive a request to confirm with Y. After replying, you'll receive a text confirmation that your donation was processed, and you will receive an email receipt.