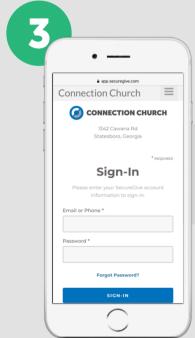

Sign in or create an account and save a default payment method to be used for text giving.

When this is complete, you will receive a confirmation that your text donation has processed. You will also receive an email receipt.