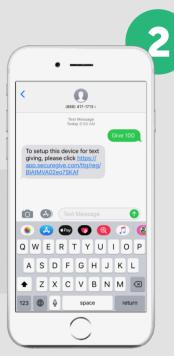

## **Text To Give**

Text "Give" and the amount you want to give to (888) 417-1713 (Example: Give 100). Note that there must be a space between the keyword and amount.

First time text donors will receive a text with a link to sign into their SecureGive account or create a new one.

Sign in or create an account and save a default payment method to be used for text giving.

When this is complete, you will receive a confirmation that your text donation has processed. You will also receive an email receipt.