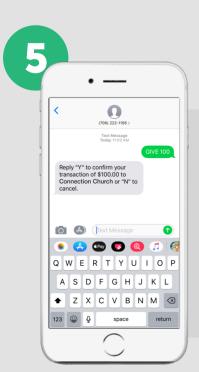

The next time you would like to give by text, simply type the keyword and amount. You will then receive a request to confirm with Y. After replying, you'll receive a text confirmation that your donation was processed, and you will receive an email receipt.